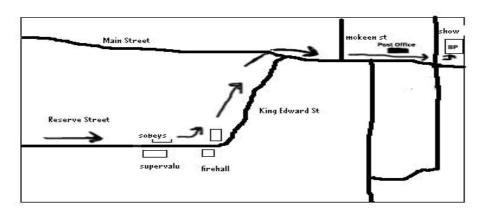

Come down Reserve Street past the grocery stores and past the Fire Hall to King Edward Street. Turn left onto King Edward Street, continue up till you come to Main Street. Turn right and continue down main past the Post Office and Minto Street. Continue down to the end of Main St, the Bayplex is on the left.