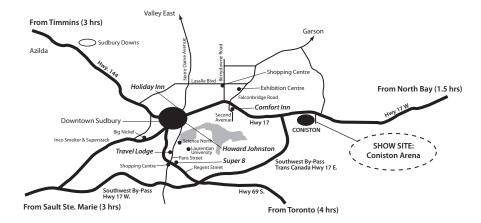

#### MAP

CONISTON ARENA 1 Government Road Coniston ON POM 1M0 (705)688-3926 OFFICIAL PREMIUM LIST

# SIX (6) ALL BREED CHAMPIONSHIP DOG SHOWS

**CONISTON ARENA** 

1 Government Road, Coniston, Ontario P0M 1M0

These Shows Held Under The Canadian Kennel Club Rules – Unbenched – Indoors

Friday MARCH 28, 2014 Saturday MARCH 29, 2014 Sunday MARCH 30, 2014