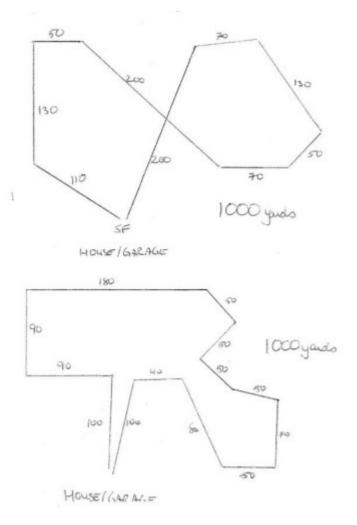

#### **COURSE PLANS**

The club reserves the right to alter the course plan as required by weather and/or field conditions on the day of the trial. Course will be reversed for finals and again for run-offs and BOB.

# Saturday (1,000 Yards)

Sunday (1,000 Yards)

| Official Canadi                                                                                                                                       | ian Kennel Club Entry                                                                                                                                                | / Form                                                                                                                              |                                                                                                                                                                                                                                                                                                    | Official                                                                                                               |
|-------------------------------------------------------------------------------------------------------------------------------------------------------|----------------------------------------------------------------------------------------------------------------------------------------------------------------------|-------------------------------------------------------------------------------------------------------------------------------------|----------------------------------------------------------------------------------------------------------------------------------------------------------------------------------------------------------------------------------------------------------------------------------------------------|------------------------------------------------------------------------------------------------------------------------|
| A CAR                                                                                                                                                 | ONTARIO LURE C                                                                                                                                                       | OURSING AS                                                                                                                          | SOCIATION                                                                                                                                                                                                                                                                                          | đ                                                                                                                      |
| C. C.                                                                                                                                                 | Saturday A                                                                                                                                                           | ugust 12, 20                                                                                                                        | 23 🗌                                                                                                                                                                                                                                                                                               | ( B                                                                                                                    |
|                                                                                                                                                       |                                                                                                                                                                      | ugust 13, 202                                                                                                                       |                                                                                                                                                                                                                                                                                                    |                                                                                                                        |
| Entry Fees \$<br>\$                                                                                                                                   | 6 for Listi                                                                                                                                                          | ng Fees \$                                                                                                                          | Total Fees                                                                                                                                                                                                                                                                                         | Entry F<br>\$                                                                                                          |
| Breed:                                                                                                                                                |                                                                                                                                                                      | )<br>Den 🗌 Vet 🗌<br>Singles 🗍                                                                                                       | ] Call Name:                                                                                                                                                                                                                                                                                       | Breed:                                                                                                                 |
| Registered Na                                                                                                                                         | ame of Hound:                                                                                                                                                        |                                                                                                                                     |                                                                                                                                                                                                                                                                                                    | Registe                                                                                                                |
|                                                                                                                                                       | ace of Birth<br>anada 🗌 Elsewhere                                                                                                                                    |                                                                                                                                     | Date of Birth:                                                                                                                                                                                                                                                                                     | Sex:                                                                                                                   |
| Registration N                                                                                                                                        | Number: CKC # -                                                                                                                                                      | □ TCN # - [                                                                                                                         | ] PEN #                                                                                                                                                                                                                                                                                            | Registr                                                                                                                |
| Breeder:                                                                                                                                              |                                                                                                                                                                      |                                                                                                                                     |                                                                                                                                                                                                                                                                                                    | Breede                                                                                                                 |
| Sire:                                                                                                                                                 |                                                                                                                                                                      |                                                                                                                                     |                                                                                                                                                                                                                                                                                                    | Sire:                                                                                                                  |
| Dam:                                                                                                                                                  |                                                                                                                                                                      |                                                                                                                                     |                                                                                                                                                                                                                                                                                                    | Dam:                                                                                                                   |
| Name of Actu                                                                                                                                          | al Owner:                                                                                                                                                            |                                                                                                                                     |                                                                                                                                                                                                                                                                                                    | Name o                                                                                                                 |
| Address:                                                                                                                                              |                                                                                                                                                                      |                                                                                                                                     |                                                                                                                                                                                                                                                                                                    | Address                                                                                                                |
|                                                                                                                                                       |                                                                                                                                                                      |                                                                                                                                     |                                                                                                                                                                                                                                                                                                    | 1                                                                                                                      |
| Phone Numbe                                                                                                                                           | er:                                                                                                                                                                  |                                                                                                                                     | his is Hound's first Trial in<br>ach certification form                                                                                                                                                                                                                                            | Phone I                                                                                                                |
| Email:                                                                                                                                                |                                                                                                                                                                      |                                                                                                                                     | Please Separate my<br>Hounds                                                                                                                                                                                                                                                                       | Email:                                                                                                                 |
| of the owner(s)<br>for all statemer<br>entry, I (we) ag<br>Club and by an<br>(we) personally<br>further agree to<br>or otherwise. I<br>dogs. I (we) o | whose name(s) I haven<br>nts made in this entry.<br>gree to be bound by the<br>y additional rules and re<br>assume all responsibility<br>bo hold the trial giving cl | entered above<br>In consideration<br>erules and regu<br>egulations appe<br>ity and liability<br>ub blameless fo<br>og entered is no | that I am the authorized agent<br>and accept full responsibility<br>as of the acceptance of this<br>lations of the Canadian Kennel<br>aring in the premium list. I<br>for the action of this dog and<br>r disappearance, theft, injury,<br>a hazard to persons or other<br><b>IFIED / DECLARED</b> | I certify<br>of the or<br>for all st<br>entry, I<br>Club and<br>(we) per<br>further a<br>or other<br>dogs. I<br>INELIG |
| Signature of (                                                                                                                                        | Owner or Agent                                                                                                                                                       |                                                                                                                                     |                                                                                                                                                                                                                                                                                                    | Signatu                                                                                                                |