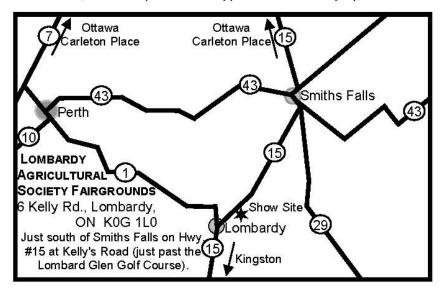

LOMBARDY AGRICULTURAL SOCIETY FAIRGROUNDS 6 Kelly Rd., RR# 1, Lombardy, ON K0G 1L0

Located just south of Smiths Falls on Hwy. #15 at Kelly's Road (just past the Lombard Glen Golf Course). These shows are held under the rules of The Canadian Kennel Club (CKC), Unbenched & Unexamined