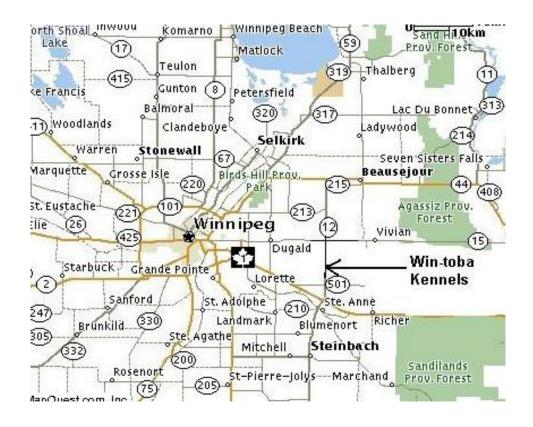

## WIN-TOBA KENNELS ANOLA, MANITOBA

#### **Directions to the Grounds**

Travel east from Winnipeg on Hwy #15 to Anola. Turn right on Hwy #12 and travel about 4.3 km south to Win-Toba Kennels(on East side of Hwy #12)